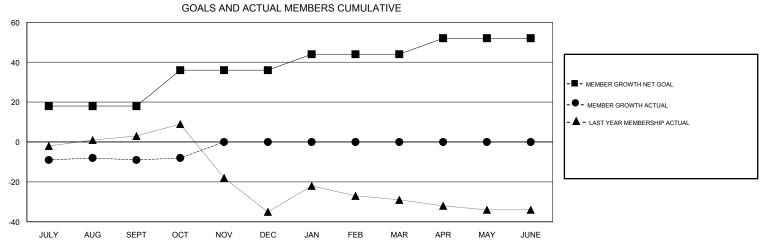

## MONTHLY MEMBERSHIP PROGRESS REPORT

District 26 M2

Results as of: 10/31/2017

| DROPPED CLUBS: 0 |    | 16 CLUBS OF 38 ADDED 1 OR MORE<br>NEW MEMBERS | GENDER DISTRIBUTION           MALE         1,013 (71.09%)           FEMALE         412 (28.91%) |     |
|------------------|----|-----------------------------------------------|-------------------------------------------------------------------------------------------------|-----|
| DROPPED MEMBERS  |    |                                               | Women Percentage Fiscal Year Goal: 30%                                                          |     |
| DECEASED         | 5  | CLICK HERE FOR CUMULATIVE MEMBERSHIP DATA     | TOTAL FAMILY UNIT MEMBERS                                                                       | 334 |
| CLUB CANCELLED   | 0  |                                               |                                                                                                 | 174 |
| OTHER            | 51 |                                               | FAMILY MEMBERS PAYING HALF DUES                                                                 |     |
| TOTAL            | 56 |                                               |                                                                                                 |     |