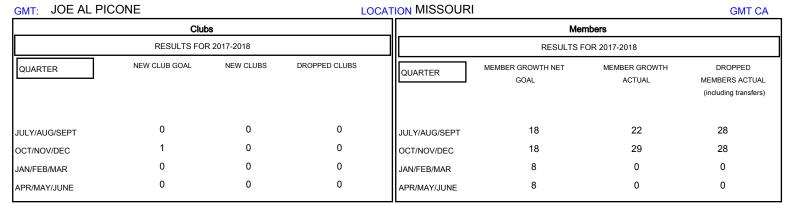

## MONTHLY MEMBERSHIP PROGRESS REPORT

District 26 M2

Results as of: 10/31/2017

| DROPPED CLUBS: 0 |    | 16 CLUBS OF 38 ADDED 1 OR MORE<br>NEW MEMBERS | GENDER DISTRIBUTION           MALE         1,013 (71.09%)           FEMALE         412 (28.91%) |     |
|------------------|----|-----------------------------------------------|-------------------------------------------------------------------------------------------------|-----|
| DROPPED MEMBERS  |    |                                               | Women Percentage Fiscal Year Goal: 30%                                                          |     |
| DECEASED         | 5  | CLICK HERE FOR CUMULATIVE MEMBERSHIP DATA     | TOTAL FAMILY UNIT MEMBERS                                                                       | 334 |
| CLUB CANCELLED   | 0  |                                               |                                                                                                 | 174 |
| OTHER            | 51 |                                               | FAMILY MEMBERS PAYING HALF DUES                                                                 |     |
| TOTAL            | 56 |                                               |                                                                                                 |     |